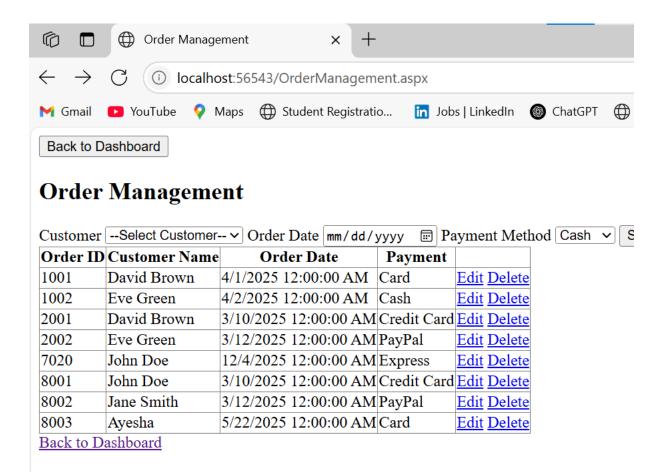

### **Customer Management**

| <b>Customer ID</b> | Name       | Email               | Status   |               |
|--------------------|------------|---------------------|----------|---------------|
| 7001               | John Doe   | johndoe@email.com   | Active   | <u>Delete</u> |
| 7002               | Jane Smith | janesmith@email.com | Inactive | <u>Delete</u> |