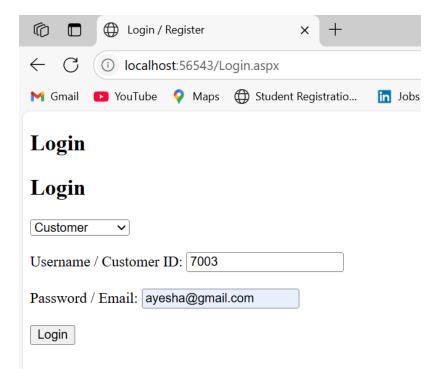

## Login

# Login

Select a functionality:

- Manage Customers
- Manage Products
- Manage Orders
- Manage Warehouses
- Manage Shipments

Logout