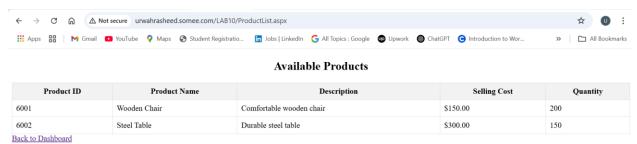

### **Customer Management**

| <b>Customer ID</b> | Name       | Email               | Status   |               |
|--------------------|------------|---------------------|----------|---------------|
| 7001               | John Doe   | johndoe@email.com   | Active   | <u>Delete</u> |
| 7002               | Jane Smith | janesmith@email.com | Inactive | <u>Delete</u> |