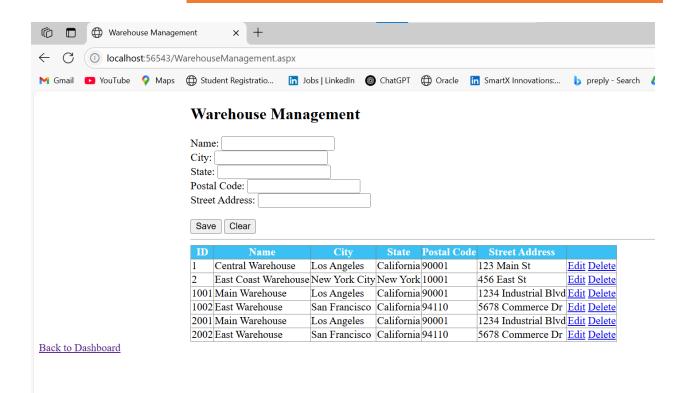

ed By        | Urwah Rasheed                  |
| Registration Number | 03-3-1-055-2022                |
| Submitted to        | Mr. Irfan Hameed               |
| Submission Date     | May 22, 2025                   |





Task 7: Testing of Web Application

## Login

# Login





Select a functionality:

- Manage Customers
- Manage Products
- Manage Orders
- Manage Warehouses
- Manage Shipments

Logout

### **Customer Management**

| <b>Customer ID</b> | Name       | Email               | Status   |               |
|--------------------|------------|---------------------|----------|---------------|
| 7001               | John Doe   | johndoe@email.com   | Active   | <u>Delete</u> |
| 7002               | Jane Smith | janesmith@email.com | Inactive | <u>Delete</u> |

Back to Dashboard







### **All Shipments**

| <b>Shipment ID</b> | Order ID | Shipment Date         | Estimated Delivery    | Courier | Status  | Weight (kg) |             |
|--------------------|----------|-----------------------|-----------------------|---------|---------|-------------|-------------|
| 1001               | 1001     | 4/2/2025 12:00:00 AM  | 4/5/2025 12:00:00 AM  | FedEx   | Shipped | 20          | Edit Delete |
| 1002               | 1002     | 4/3/2025 12:00:00 AM  | 4/6/2025 12:00:00 AM  | UPS     | Shipped | 25          | Edit Delete |
| 1003               | 2001     | 3/15/2025 12:00:00 AM | 3/20/2025 12:00:00 AM | FedEx   | Shipped | 10          | Edit Delete |
| 1004               | 2002     | 3/17/2025 12:00:00 AM | 3/22/2025 12:00:00 AM | UPS     | Shipped | 15          | Edit De