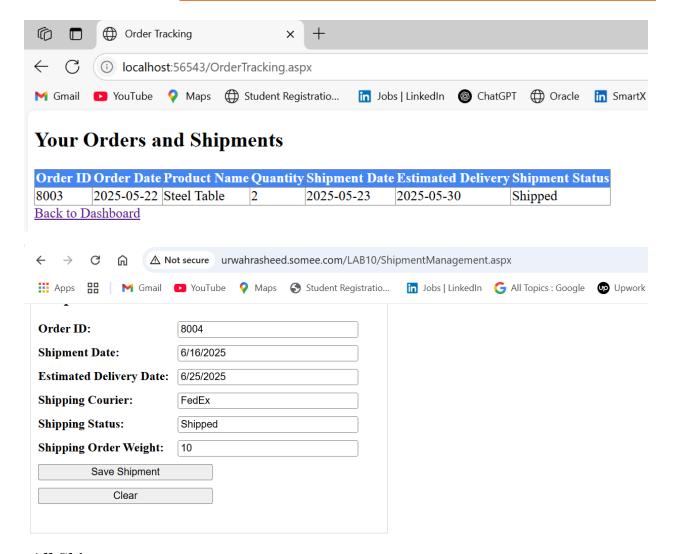

### **All Shipments**

| <b>Shipment ID</b> | Order ID | Shipment Date         | Estimated Delivery    | Courier | Status  | Weight (kg) |             |
|--------------------|----------|-----------------------|-----------------------|---------|---------|-------------|-------------|
| 1001               | 1001     | 4/2/2025 12:00:00 AM  | 4/5/2025 12:00:00 AM  | FedEx   | Shipped | 20          | Edit Delete |
| 1002               | 1002     | 4/3/2025 12:00:00 AM  | 4/6/2025 12:00:00 AM  | UPS     | Shipped | 25          | Edit Delete |
| 1003               | 2001     | 3/15/2025 12:00:00 AM | 3/20/2025 12:00:00 AM | FedEx   | Shipped | 10          | Edit Delete |
| 1004               | 2002     | 3/17/2025 12:00:00 AM | 3/22/2025 12:00:00 AM | UPS     | Shipped | 15          | Edit Delete |
| 9001               | 8001     | 3/15/2025 12:00:00 AM | 3/20/2025 12:00:00 AM | FedEx   | Shipped | 10          | Edit Delete |
| 9002               | 8002     | 3/17/2025 12:00:00 AM | 3/22/2025 12:00:00 AM | UPS     | Shipped | 15          | Edit Delete |
| 9003               | 8003     | 5/23/2025 12:00:00 AM | 5/30/2025 12:00:00 AM | UPS     | Shipped | 10          | Edit Delete |

### **All Shipments**

| Shipment ID | Order ID | Shipment Date         | <b>Estimated Delivery</b> | Courier | Status  | Weight (kg) |             |
|-------------|----------|-----------------------|---------------------------|---------|---------|-------------|-------------|
| 9001        | 8001     | 3/15/2025 12:00:00 AM | 3/20/2025 12:00:00 AM     | FedEx   | Shipped | 10          | Edit Delete |
| 9002        | 8002     | 3/17/2025 12:00:00 AM | 3/22/2025 12:00:00 AM     | UPS     | Shipped | 15          | Edit Delete |
| 9003        | 8003     | 3/20/2025 12:00:00 AM | 5/24/2025 12:00:00 AM     | UPS     | Shipped | 20          | Edit Delete |
| D 1 ( D 11  | 1        |                       |                           |         |         |             |             |

### **All Shipments**

| <b>Shipment ID</b> | Order ID          | Shipment Date         | <b>Estimated Delivery</b> | Courier | Status  | Weight (kg) |             |
|--------------------|-------------------|-----------------------|---------------------------|---------|---------|-------------|-------------|
| 9001               | 8001              | 3/15/2025 12:00:00 AM | 3/20/2025 12:00:00 AM     | FedEx   | Shipped | 10          | Edit Delete |
| 9002               | 8002              | 3/17/2025 12:00:00 AM | 3/22/2025 12:00:00 AM     | UPS     | Shipped | 15          | Edit Delete |
| 9003               | 8003              | 3/20/2025 12:00:00 AM | 5/24/2025 12:00:00 AM     | UPS     | Shipped | 20          | Edit Delete |
| 9004               | 8004              | 6/16/2025 12:00:00 AM | 6/25/2025 12:00:00 AM     | FedEx   | Shipped | 10          | Edit Delete |
| Back to Dashl      | Back to Dashboard |                       |                           |         |         |             |             |