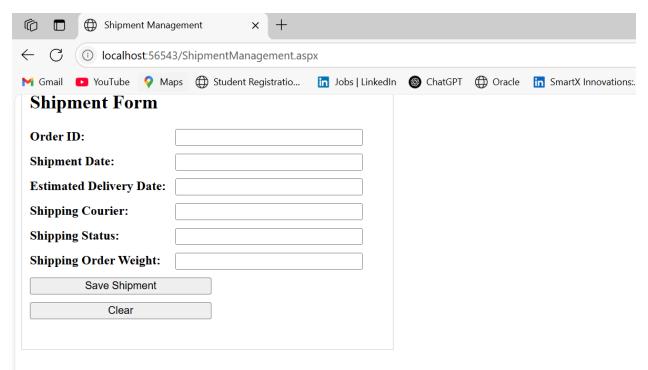

### **All Shipments**

| <b>Shipment ID</b> | Order ID | Shipment Date         | Estimated Delivery    | Courier | Status  | Weight (kg) |             |
|--------------------|----------|-----------------------|-----------------------|---------|---------|-------------|-------------|
| 1001               | 1001     | 4/2/2025 12:00:00 AM  | 4/5/2025 12:00:00 AM  | FedEx   | Shipped | 20          | Edit Delete |
| 1002               | 1002     | 4/3/2025 12:00:00 AM  | 4/6/2025 12:00:00 AM  | UPS     | Shipped | 25          | Edit Delete |
| 1003               | 2001     | 3/15/2025 12:00:00 AM | 3/20/2025 12:00:00 AM | FedEx   | Shipped | 10          | Edit Delete |
| 1004               | 2002     | 3/17/2025 12:00:00 AM | 3/22/2025 12:00:00 AM | UPS     | Shipped | 15          | Edit Delete |
| 9001               | 8001     | 3/15/2025 12:00:00 AM | 3/20/2025 12:00:00 AM | FedEx   | Shipped | 10          | Edit Delete |
| 9002               | 8002     | 3/17/2025 12:00:00 AM | 3/22/2025 12:00:00 AM | UPS     | Shipped | 15          | Edit Delete |
| 9003               | 8003     | 5/23/2025 12:00:00 AM | 5/30/2025 12:00:00 AM | UPS     | Shipped | 10          | Edit Delete |

### **All Shipments**

| Shipment ID | Order ID | Shipment Date         | <b>Estimated Delivery</b> | Courier | Status  | Weight (kg) |             |
|-------------|----------|-----------------------|---------------------------|---------|---------|-------------|-------------|
| 9001        | 8001     | 3/15/2025 12:00:00 AM | 3/20/2025 12:00:00 AM     | FedEx   | Shipped | 10          | Edit Delete |
| 9002        | 8002     | 3/17/2025 12:00:00 AM | 3/22/2025 12:00:00 AM     | UPS     | Shipped | 15          | Edit Delete |
| 9003        | 8003     | 3/20/2025 12:00:00 AM | 5/24/2025 12:00:00 AM     | UPS     | Shipped | 20          | Edit Delete |
| D 1 ( D 11  | 1        |                       |                           |         |         |             |             |

### **All Shipments**

| <b>Shipment ID</b> | Order ID          | Shipment Date         | <b>Estimated Delivery</b> | Courier | Status  | Weight (kg) |             |
|--------------------|-------------------|-----------------------|---------------------------|---------|---------|-------------|-------------|
| 9001               | 8001              | 3/15/2025 12:00:00 AM | 3/20/2025 12:00:00 AM     | FedEx   | Shipped | 10          | Edit Delete |
| 9002               | 8002              | 3/17/2025 12:00:00 AM | 3/22/2025 12:00:00 AM     | UPS     | Shipped | 15          | Edit Delete |
| 9003               | 8003              | 3/20/2025 12:00:00 AM | 5/24/2025 12:00:00 AM     | UPS     | Shipped | 20          | Edit Delete |
| 9004               | 8004              | 6/16/2025 12:00:00 AM | 6/25/2025 12:00:00 AM     | FedEx   | Shipped | 10          | Edit Delete |
| Back to Dashl      | Back to Dashboard |                       |                           |         |         |             |             |